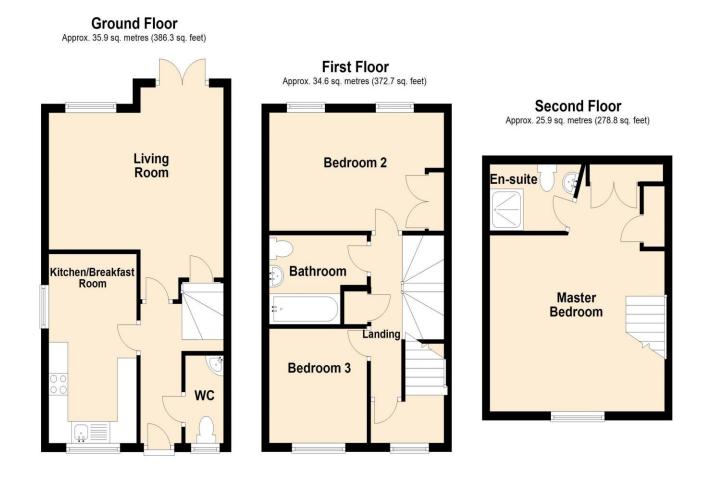

Total area: approx. 96.4 sq. metres (1037.8 sq. feet)

nest estates

8-9 Red Lion Street Stamford Lincolnshire PE9 1PA

01780 238110 info@nestestates.co.uk www.nestestates.co.uk