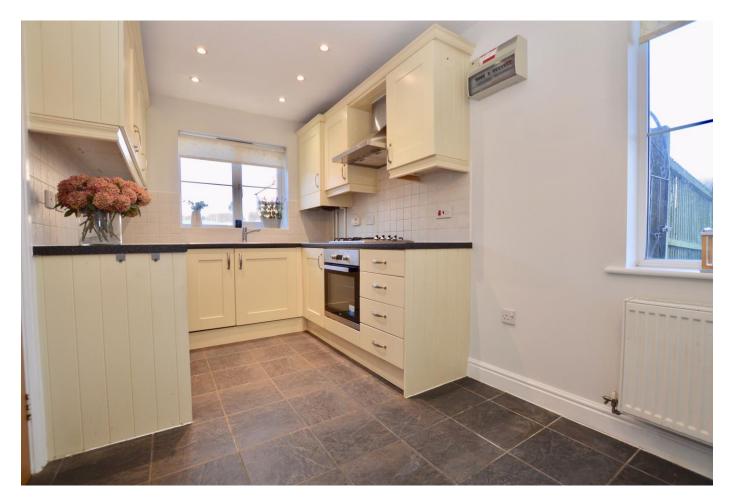

## SUMMARY

- No Onward Chain
- Three Bedroom Semi Detached Home
- Downstairs WC, Family Bathroom & En Suite
- Living Room
- Kitchen Dining Space
- Parking
- Enclosed Rear Garden
- Recently Undergone A Light Refurbishment

#### \*\*\* TWO OFF ROAD PARKING SPACES \*\*\*

Recently undergone a light refurbishment, this three bedroom family home with enclosed rear garden, briefly comprising; Downstairs WC, Kitchen Dining Space, Living Room, Family Bathroom, Three Bedroom, Master Bedroom with built in storage and En Suite.