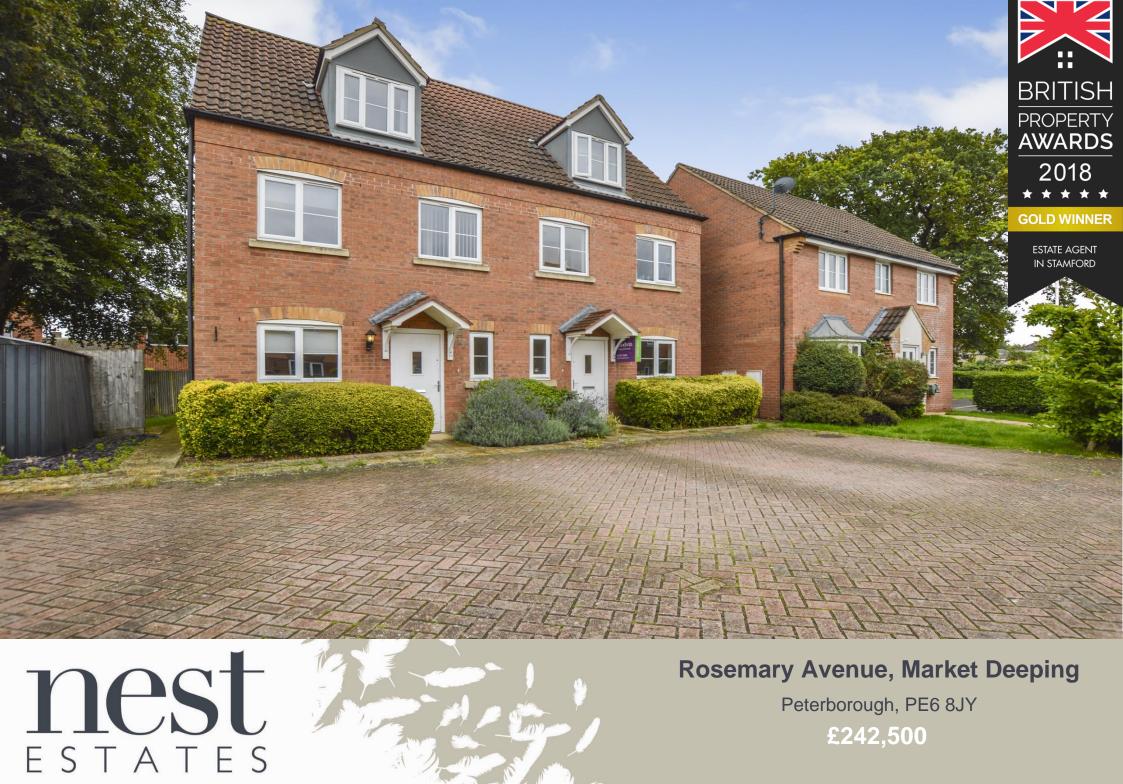

# **Rosemary Avenue, Market Deeping**

Peterborough, PE6 8JY £242,500

## SUMMARY

- No Onward Chain
- Three Bedroom Semi Detached Home
- Downstairs WC, Family Bathroom & En Suite
- Living Room
- Kitchen Dining Space
- Parking
- Enclosed Rear Garden
- Recently Undergone A Light Refurbishment

#### \*\*\* TWO OFF ROAD PARKING SPACES \*\*\*

Recently undergone a light refurbishment, this three bedroom family home with enclosed rear garden, briefly comprising; Downstairs WC, Kitchen Dining Space, Living Room, Family Bathroom, Three Bedroom, Master Bedroom with built in storage and En Suite.